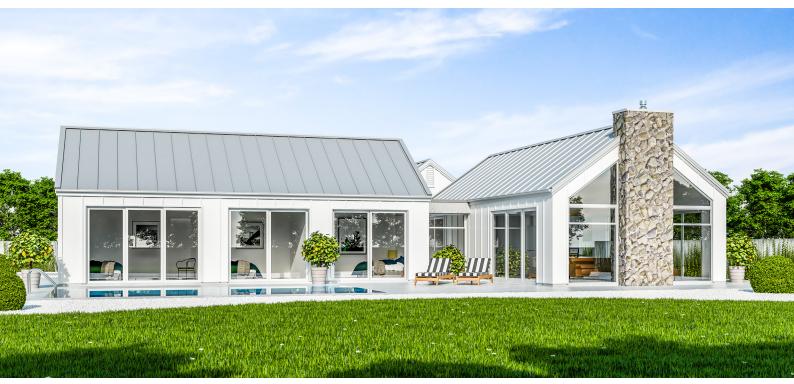

This modern farmhouse breaks the home into three clear pavilions, each housing a different part of the home; Garage, living and bedrooms. This design can work whether your driveway comes in from the east, south or west. Some nice features of this home include the scullery, dual outdoor areas for all day sun, large walk-in wardrobe and ensuite plus a centrepiece chimney, which frames two large gable windows. This is a modern farmhouse, a timeless design, a fine structure you could just be lucky enough to call home!