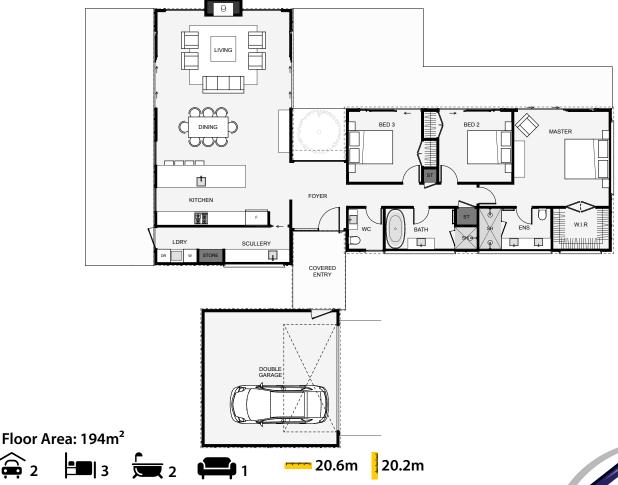

This modern farmhouse breaks the home into three clear pavilions, each housing a different part of the home; Garage, living and bedrooms. This design can work whether your driveway comes in from the east, south or west. Some nice features of this home include the scullery, dual outdoor areas for all day sun, large walk-in wardrobe and ensuite plus a centrepiece chimney, which frames two large gable windows. This is a modern farmhouse, a timeless design, a fine structure you could just be lucky enough to call home!